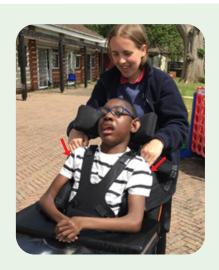

# Moving in wheelchair

(The adult stands behind the learner's wheelchair.) With the back of both hands placed behind the learner's shoulders, provide a sustained touch for two seconds.