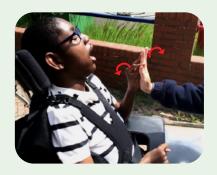

#### **School**

With the back of the fingers, provide a momentary touch to the chin and repeat.