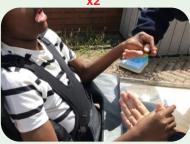

#### **Alert**

Use this sign before using one of the "core" signs so that I know you are going to do/say something. Say "Young person's name".

Provide firm sustained touch on my shoulders using your hands.

Then move your hands down my arms.