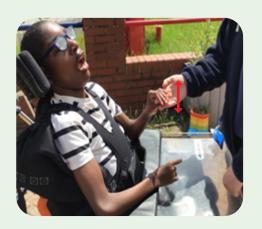

#### Hello

With one hand, shake the hand of the learner.

Adult's right hand to the learner's left hand or adult's left hand to the learner's left hand.