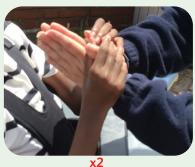

#### Home

With arms bent upwards at the centre of the body, momentarily touch the hands together and repeat (as if clapping).