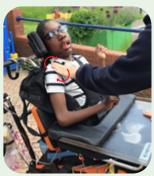

# Moving in wheelchair

(The adult stands behind the learner's wheelchair.) With the back of both hands placed behind the learner's shoulders, provide a sustained touch for two seconds.