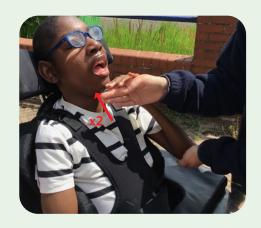

#### **School**

With the back of the fingers, provide a momentary touch to the chin and repeat.