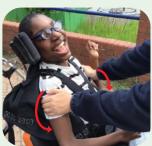

# Moving in wheelchair

(The adult stands behind the learner's wheelchair.) With the back of both hands placed behind the learner's shoulders, provide a sustained touch for two seconds.